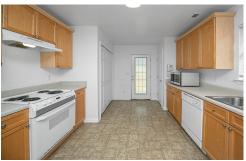

## PROPERTY DESCRIPTION

INSTANT EQUITY! Ready to roll up your sleeves and make this one shine? Priced tens of thousands below comparable sales in the neighborhood - This is your chance to get in for a great price and watch your investment grow. Charming 2 bedroom/2 full bath easy-maintenance garden home in the convenient neighborhood of Heather Point. Cathedral ceilings and corner, woodburning fireplace greet guests. Formal dining room flows easily into the light and bright kitchen, complete with breakfast bar and eating nook. Large owner's suite sits in the back of the home and offers privacy, large closet & sizable bath with double vanity & garden tub/shower. Guest bedroom has vaulted ceilings & easily accesses the full guest bath. Backyard is partially fenced and could easily be fully fenced for pets. Home needs a little TLC (carpet & paint), but is a great opportunity to gain sweat equity! Sold As-is.