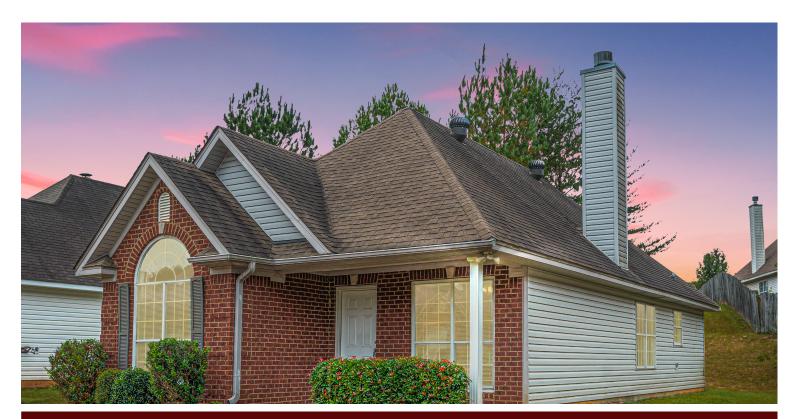

## 212 ST. JOHN DRIVE

\$175,000

Bedrooms: 2 Full Baths: 2 Half Baths: 0 Levels: 1 Story Square Feet: 1,254 MLS#: 21368194

## PROPERTY DESCRIPTION

INSTANT EQUITY! Ready to roll up your sleeves and make this one shine? Priced tens of thousands below comparable sales in the neighborhood - This is your chance to get in for a great price and watch your investment grow. Charming 2 bedroom/2 full bath easy-maintenance garden home in the convenient neighborhood of Heather Point. Cathedral ceilings and corner, woodburning fireplace greet guests. Formal dining room flows easily into the light and bright kitchen, complete with breakfast bar and eating nook. Large owner's suite sits in the back of the home and offers privacy, large closet & sizable bath with double vanity & garden tub/shower. Guest bedroom has vaulted ceilings & easily accesses the full guest bath. Backyard is partially fenced and could easily be fully fenced for pets. Home needs a little TLC (carpet & paint), but is a great opportunity to gain sweat equity! Sold As-is.