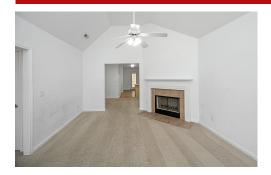

## PROPERTY DESCRIPTION

INSTANT EQUITY! Ready to roll up your sleeves and make this one shine? Priced tens of thousands below comparable sales in the neighborhood - This is your chance to get in for a great price and watch your investment grow. Charming 2 bedroom/2 full bath easy-maintenance garden home in the convenient neighborhood of Heather Point. Cathedral ceilings and corner, woodburning fireplace greet guests. Formal dining room flows easily into the light and bright kitchen, complete with breakfast bar and eating nook. Large owner's suite sits in the back of the home and offers privacy, large closet & sizable bath with double vanity & garden tub/shower. Guest bedroom has vaulted ceilings & easily accesses the full guest bath. Backyard is partially fenced and could easily be fully fenced for pets. Home needs a little TLC (carpet & paint), but is a great opportunity to gain sweat equity! Sold As-is.