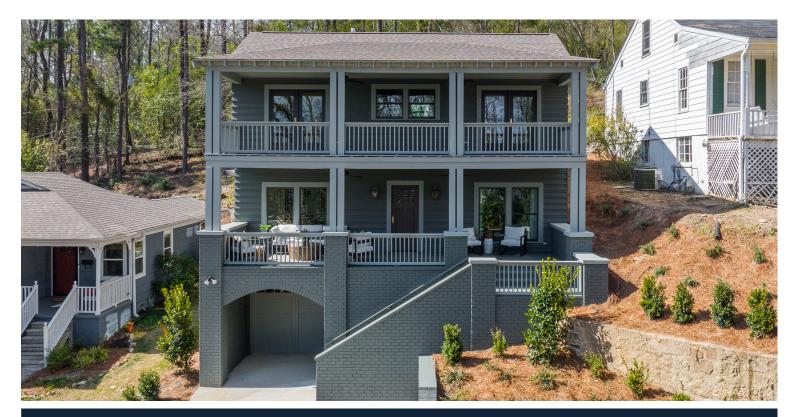

## 210 EDGEVIEW AVENUE

\$999,000

Bedrooms: 4 Full Baths: 3 Half Baths: 1 Levels: 1.5 Story Square Feet: 2,971 MLS#: 21378323

## PROPERTY DESCRIPTION

Have you been wanting a custom-built home that has perfect design touches and details. This new construction home features never seen before tile work, beautiful plumbing fixtures, exceptional use of lighting, fantastic custom cabinets throughout the home with one of a kind master bath vanities, top of the line kitchen cabinets with a picture perfect butlers panty with wet-bar. The layout is a great blend of traditional and open and the double front porches both offer wonderful views of Homewood looking all the way back to Shades Mountain. 210 Edgeview is both in the middle of all that Edgewood has to offer while being a quiet oasis at the top of a beautiful hill. The alley access across the street makes for a perfect path to get to the shops and restaurants of Edgewood by foot or bike. The Master Suite is separate and private, the upstairs bedrooms are large, and the baths are stunning. The large one-car garage has substantial storage space and high ceilings.