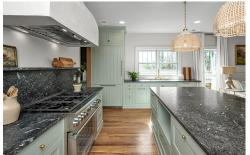

## PROPERTY DESCRIPTION

Have you been wanting a custom-built home that has perfect design touches and details. This new construction home features never seen before tile work, beautiful plumbing fixtures, exceptional use of lighting, fantastic custom cabinets throughout the home with one of a kind master bath vanities, top of the line kitchen cabinets with a picture perfect butlers panty with wet-bar. The layout is a great blend of traditional and open and the double front porches both offer wonderful views of Homewood looking all the way back to Shades Mountain. 210 Edgeview is both in the middle of all that Edgewood has to offer while being a quiet oasis at the top of a beautiful hill. The alley access across the street makes for a perfect path to get to the shops and restaurants of Edgewood by foot or bike. The Master Suite is separate and private, the upstairs bedrooms are large, and the baths are stunning. The large one-car garage has substantial storage space and high ceilings.