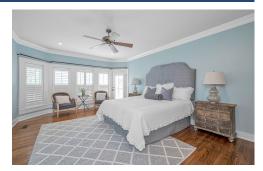

## PROPERTY DESCRIPTION

WELCOME TO 210 Clermont Dr!! This stunning 1928 Bungalow boasts over 3,800 square feet! The Kitchen was recently updated with quartz countertops & is open to a large family room. The main level has a formal living room, formal dining room, Primary Suite(heated bath floor), additional bed & bathroom plus laundry room. The home comes with plenty of era character including hardwood floors, built-in's, & butler's pantry. The 2nd floor has 3 large bedrooms, 2 bathrooms & a huge den/playroom. One of the upstairs bedrooms could easily be converted into 2 bedrooms – making this a 6 bedroom home. Charming & Enclosed front porch. The flat back yard has a deck, patio, privacy fence, large storage building & alley access. Roof is 3 years old. Just a 5-10 minute walk to the EDGEWOOD STRIP AND HOMEWOOD CENTRAL PARK & POOL. A short walk to Edgewood Elementary. Open Back fence gate & you are at Homewood Community Garden – short walk to Homewood Middle Drop Off!! Never sit in Carpool again!