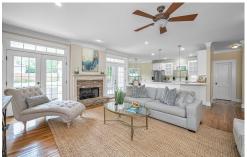

## PROPERTY DESCRIPTION

WELCOME TO 210 Clermont Dr!! This stunning 1928 Bungalow boasts over 3,800 square feet! The Kitchen was recently updated with quartz countertops & is open to a large family room. The main level has a formal living room, formal dining room, Primary Suite(heated bath floor), additional bed & bathroom plus laundry room. The home comes with plenty of era character including hardwood floors, built-in's, & butler's pantry. The 2nd floor has 3 large bedrooms, 2 bathrooms & a huge den/playroom. One of the upstairs bedrooms could easily be converted into 2 bedrooms – making this a 6 bedroom home. Charming & Enclosed front porch. The flat back yard has a deck, patio, privacy fence, large storage building & alley access. Roof is 3 years old. Just a 5-10 minute walk to the EDGEWOOD STRIP AND HOMEWOOD CENTRAL PARK & POOL. A short walk to Edgewood Elementary. Open Back fence gate & you are at Homewood Community Garden – short walk to Homewood Middle Drop Off!! Never sit in Carpool again!