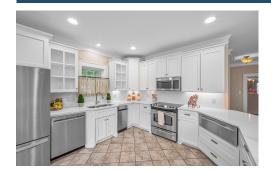

## PROPERTY DESCRIPTION

WELCOME TO 210 Clermont Dr!! This stunning 1928 Bungalow boasts over 3,800 square feet! The Kitchen was recently updated with quartz countertops & is open to a large family room. The main level has a formal living room, formal dining room, Primary Suite(heated bath floor), additional bed & bathroom plus laundry room. The home comes with plenty of era character including hardwood floors, built-in's, & butler's pantry. The 2nd floor has 3 large bedrooms, 2 bathrooms & a huge den/playroom. One of the upstairs bedrooms could easily be converted into 2 bedrooms – making this a 6 bedroom home. Charming & Enclosed front porch. The flat back yard has a deck, patio, privacy fence, large storage building & alley access. Roof is 3 years old. Just a 5-10 minute walk to the EDGEWOOD STRIP AND HOMEWOOD CENTRAL PARK & POOL. A short walk to Edgewood Elementary. Open Back fence gate & you are at Homewood Community Garden – short walk to Homewood Middle Drop Off!! Never sit in Carpool again!