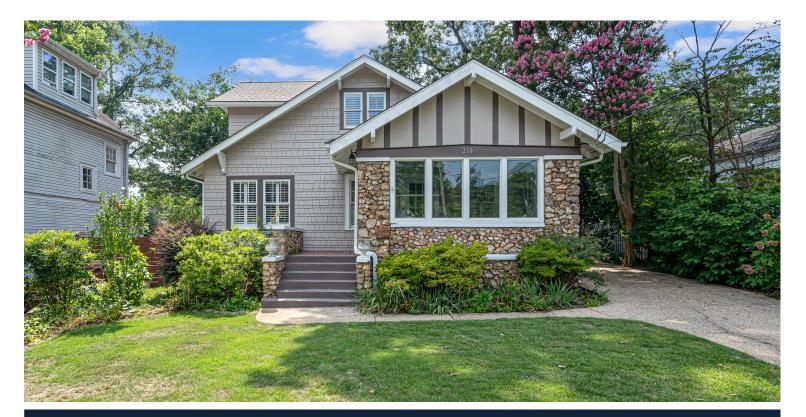

## 210 CLERMONT DRIVE

\$949,900

Bedrooms: 5 Full Baths: 4 Half Baths: 0 Levels: 2+ Story Square Feet: 3,827 MLS#: 1358733

## PROPERTY DESCRIPTION

WELCOME TO 210 Clermont Dr!! This stunning 1928 Bungalow boasts over 3,800 square feet! The Kitchen was recently updated with quartz countertops & is open to a large family room. The main level has a formal living room, formal dining room, Primary Suite(heated bath floor), additional bed & bathroom plus laundry room. The home comes with plenty of era character including hardwood floors, built-in's, & butler's pantry. The 2nd floor has 3 large bedrooms, 2 bathrooms & a huge den/playroom. One of the upstairs bedrooms could easily be converted into 2 bedrooms – making this a 6 bedroom home. Charming & Enclosed front porch. The flat back yard has a deck, patio, privacy fence, large storage building & alley access. Roof is 3 years old. Just a 5-10 minute walk to the EDGEWOOD STRIP AND HOMEWOOD CENTRAL PARK & POOL. A short walk to Edgewood Elementary. Open Back fence gate & you are at Homewood Community Garden – short walk to Homewood Middle Drop Off!! Never sit in Carpool again!