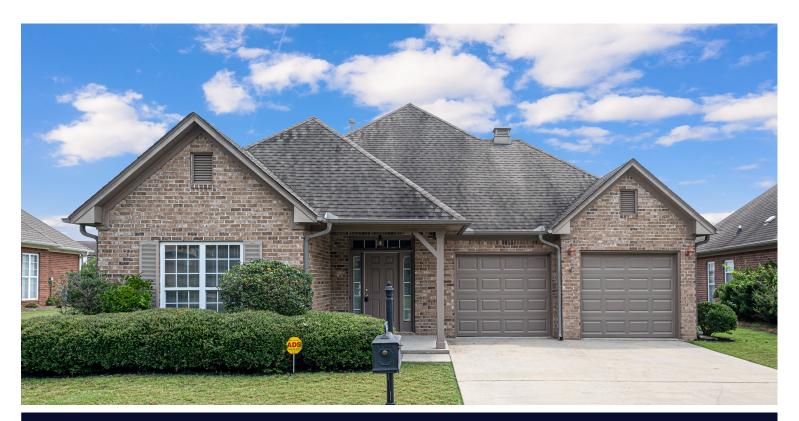

## 2105 CHELSEA PARK BEND

\$294,800

Bedrooms: 3 Full Baths: 2 Half Baths: 0 Levels: 1 Story Square Feet: 1,759 MLS#: 21363596

## PROPERTY DESCRIPTION

Welcome to Chelsea Park! You will love this community. Ammenities include a community pool, 2 lakes, walking tracks, sidewalks, playground, and more. Chelsea Park Elementary school is also located in the neighborhood. This home is all brick with one level living. There are 3 bedrooms and 2 full baths with 1,759 square feet (per public record). The family room and kitchen are very open for entertaining and there is a cool double sided gas log fireplace that can be enjoyed from the family room or the dining room. The eat-in kitchen has plenty of counter and cabinet space including an island. The 2 car garage provides for secure parking and there are permanent stairs to the attic for easy storage access. The yard is enclosed with a privacy fence and there are 2 covered patios for relaxing...one in back and one on the side. Give us a call today for your private tour!