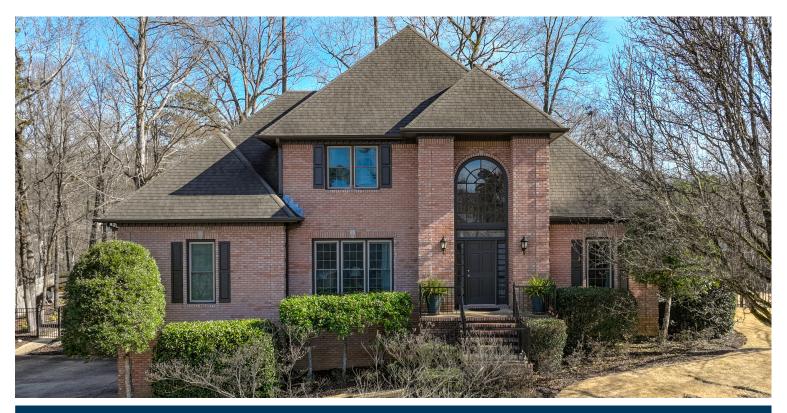

## 2090 BANEBERRY DRIVE

## \$649,900

Bedrooms: 4 Full Baths: 4

4 Half Baths: 1

Levels: 1.5 Story

Square Feet: 3,612

MLS#: 21377101

## **PROPERTY DESCRIPTION**

Entertainers Dream home in Riverchase! This newly updated brick exterior property is a seamless blend of modern luxury and classic charm. The elegant kitchen with quartz countertops and stainless steel appliances is sure to impress. French doors open to a screened in patio and a spacious, semi-private back yard perfect for outdoor gatherings. An expansive stamped concrete patio, coupled with a designated fire pit area creates the ultimate summer entertainment space. This home is move-in ready with improvements galore!