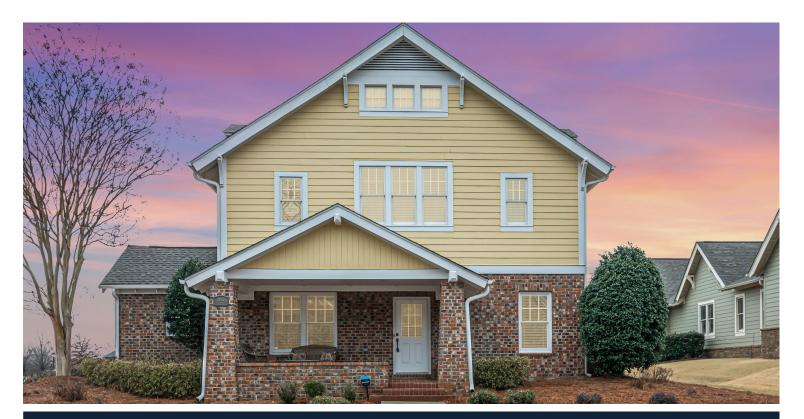

## 2060 GREENSIDE WAY

\$624,900

Bedrooms: 4 Full Baths: 3 Half Baths: 1 Levels: 2+ Story Square Feet: 3,355 MLS#: 21378853

## PROPERTY DESCRIPTION

THE INTERIOR HAS BEEN FRESHLY PAINTED! Check out this Classic Craftsman home in the heart of Ross Bridge!! This CORNER LOT home features all hardwood floors in the living areas & bedrooms, a 3 car GARAGE, large front porch, screened back porch, GAS LOG FIREPLACE, & THE PRIMARY BEDROOM suite is on the Main. The 1st floor has a formal dining room, living room, Kitchen w/ Island and bar seating, breakfast room, pantry, laundry room w/sink & powder room. The 2nd floor has 3 bedrooms (one ensuite), a full bath & a large loft area! Roof is 2 years old/water heater 1 year old. Home is a stone's throw away from the swimming pool, park, neighborhood restaurants, gymnasium, grocery store, Dentist & Doctor's offices. Ross Bridge offers a front porch-friendly neighborhood with 3 landscaped parks, 4 resort style swimming pools, club houses, Ice Cream Shop, Farmer's Market, sidewalks, walking trails, green spaces, & easy access to the world class Renaissance Ross Bridge Golf Resort & Spa.