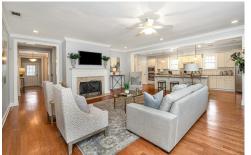

## PROPERTY DESCRIPTION

THE INTERIOR HAS BEEN FRESHLY PAINTED! Check out this Classic Craftsman home in the heart of Ross Bridge!! This CORNER LOT home features all hardwood floors in the living areas & bedrooms, a 3 car GARAGE, large front porch, screened back porch, GAS LOG FIREPLACE, & THE PRIMARY BEDROOM suite is on the Main. The 1st floor has a formal dining room, living room, Kitchen w/ Island and bar seating, breakfast room, pantry, laundry room w/sink & powder room. The 2nd floor has 3 bedrooms (one ensuite), a full bath & a large loft area! Roof is 2 years old/water heater 1 year old. Home is a stone's throw away from the swimming pool, park, neighborhood restaurants, gymnasium, grocery store, Dentist & Doctor's offices. Ross Bridge offers a front porch-friendly neighborhood with 3 landscaped parks, 4 resort style swimming pools, club houses, Ice Cream Shop, Farmer's Market, sidewalks, walking trails, green spaces, & easy access to the world class Renaissance Ross Bridge Golf Resort & Spa.