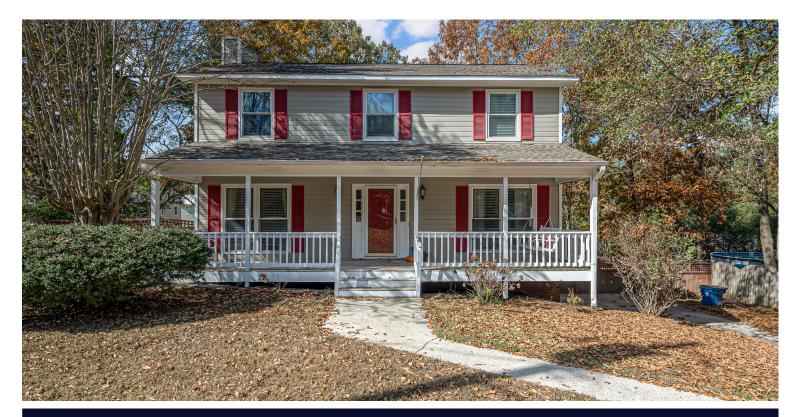

## 205 SHALIMAR CIRCLE

\$275,000

Bedrooms: 3 Full Baths: 2 Half Baths: 1 Levels: 2+ Story Square Feet: 1,700 MLS#: 21370177

## PROPERTY DESCRIPTION

Nestled in a quiet neighborhood in booming Alabaster sits your new home! The front porch welcomes you in to this 3 bedroom 2.5 bath home. The living area is large and features a cozy fireplace. In the kitchen you'll find room for all at the built-in bench that overlooks the LARGE fenced yard. Outside you will also find plenty of space for hosting or enjoying the two-story deck. Upstairs three bedrooms are close together for your convenience. The primary bath has a double vanity along with a garden tub and separate shower. The two car garage opens up to a basement that has space for you to build out or use as storage. Less than 1 mile from Thompson High School! Schedule a tour of your next home to see all it has to offer!