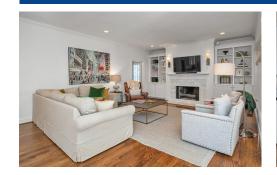

## PROPERTY DESCRIPTION

Gorgeous updated home inside the gates of Greystone Founders! Nestled on a corner lot this home features a two story foyer with open living room & formal dining. Step into the beautifully renovated eat-in kitchen with pantry, large island & breakfast bar open to the large keeping room with fireplace & plenty of dining & entertainment space for family and friends. Just off the kitchen, the inviting screened in porch leads to a flat, fenced in backyard with an open patio & built-in outdoor grill. The main level master suite features a beautifully renovated master bath w/ dual sink vanity, soaking tub, separate shower & his and hers walk-in closets. Upstairs features 3 large bedrooms w/ walk-in closets & two full bathrooms plus a large bonus room for an office space or playroom. Tons of storage in the walk-in attic. 2 car main level garage. Greystone features 2 PGA championship golf courses, tennis courts, pickleball courts, basketball court, dining, & more with country club membership.