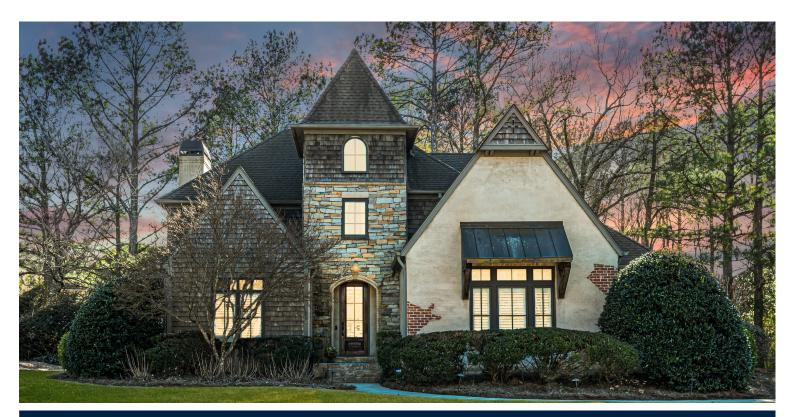

## 2036 KING STABLES ROAD

\$750,000

Bedrooms: 4 Full Baths: 3 Half Baths: 1 Levels: 1.5 Story Square Feet: 3,592 MLS#: 21376956

## PROPERTY DESCRIPTION

Gorgeous updated home inside the gates of Greystone Founders! Nestled on a corner lot this home features a two story foyer with open living room & formal dining. Step into the beautifully renovated eat-in kitchen with pantry, large island & breakfast bar open to the large keeping room with fireplace & plenty of dining & entertainment space for family and friends. Just off the kitchen, the inviting screened in porch leads to a flat, fenced in backyard with an open patio & built-in outdoor grill. The main level master suite features a beautifully renovated master bath w/ dual sink vanity, soaking tub, separate shower & his and hers walk-in closets. Upstairs features 3 large bedrooms w/ walk-in closets & two full bathrooms plus a large bonus room for an office space or playroom. Tons of storage in the walk-in attic. 2 car main level garage. Greystone features 2 PGA championship golf courses, tennis courts, pickleball courts, basketball court, dining, & more with country club membership.