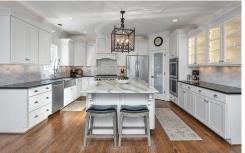

## PROPERTY DESCRIPTION

Gorgeous updated home inside the gates of Greystone Founders! Nestled on a corner lot this home features a two story foyer with open living room & formal dining. Step into the beautifully renovated eat-in kitchen with pantry, large island & breakfast bar open to the large keeping room with fireplace & plenty of dining & entertainment space for family and friends. Just off the kitchen, the inviting screened in porch leads to a flat, fenced in backyard with an open patio & built-in outdoor grill. The main level master suite features a beautifully renovated master bath w/ dual sink vanity, soaking tub, separate shower & his and hers walk-in closets. Upstairs features 3 large bedrooms w/ walk-in closets & two full bathrooms plus a large bonus room for an office space or playroom. Tons of storage in the walk-in attic. 2 car main level garage. Greystone features 2 PGA championship golf courses, tennis courts, pickleball courts, basketball court, dining, & more with country club membership.