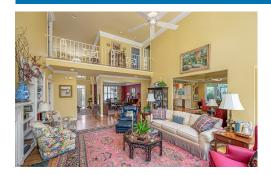

## PROPERTY DESCRIPTION

BACK ON THE MARKET!!!This Home is TOO lovely for Words! High ceilings, gorgeous HW floors & lovely moldings! The home backs up to the 9th Green on Inverness Country Club & you are an easy walk to the Country Club. The gracious foyer welcomes you & the stairs have beautiful custom railings! There's a spacious Dining Room, & a Large two story Great Room w/a FP & lovely built-ins. You won't believe the KINGSIZE Master BR & Mater BA w/multiple walk-in closets! The bright & sunny Kitchen has an Island & a good sized Breakfast RM/Keeping RM. The large Laundry boasts a mop sink & cabinets. The Main Level Garage is right off the Kitchen & there is even a SEPARATE GOLF CART Garage! The screened porch & brick patio are so lovely & enjoyable w/ shade on the back of the house in the afternoon. There is a small fenced backyard perfect for a pet. Upstairs offers 2BR (1 BR has a private BA) & 2BAs plus a 3rd BR/Office and a very nice sized Bonus Room! Come See!!