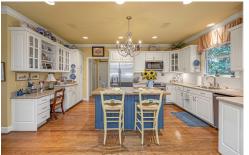

## PROPERTY DESCRIPTION

BACK ON THE MARKET!!!This Home is TOO lovely for Words! High ceilings, gorgeous HW floors & lovely moldings! The home backs up to the 9th Green on Inverness Country Club & you are an easy walk to the Country Club. The gracious foyer welcomes you & the stairs have beautiful custom railings! There's a spacious Dining Room, & a Large two story Great Room w/a FP & lovely built-ins. You won't believe the KINGSIZE Master BR & Mater BA w/multiple walk-in closets! The bright & sunny Kitchen has an Island & a good sized Breakfast RM/Keeping RM. The large Laundry boasts a mop sink & cabinets. The Main Level Garage is right off the Kitchen & there is even a SEPARATE GOLF CART Garage! The screened porch & brick patio are so lovely & enjoyable w/ shade on the back of the house in the afternoon. There is a small fenced backyard perfect for a pet. Upstairs offers 2BR (1 BR has a private BA) & 2BAs plus a 3rd BR/Office and a very nice sized Bonus Room! Come See!!