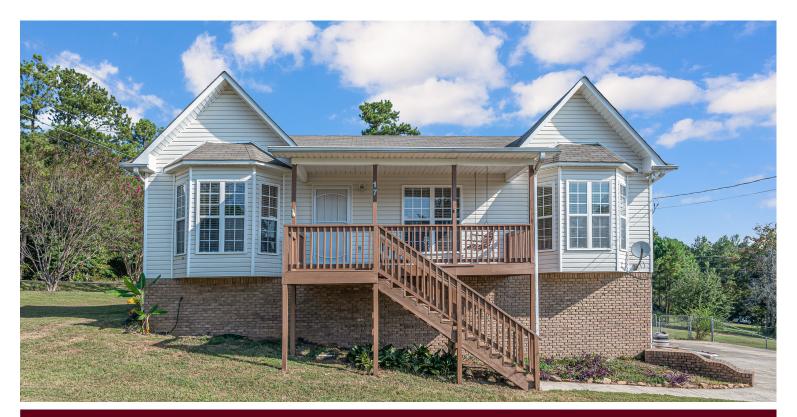

## 17 GREENLEAF LANE

\$229,900

Bedrooms: 3 Full Baths: 2 Half Baths: 0 Levels: 1 Story Square Feet: 1,659 MLS#: 21365349

## PROPERTY DESCRIPTION

3 bedroom, 2 bath with finished basement is located in the desirable neighborhood of Greenleaf Parc. Situated on a corner lot, fenced-in back yard with a beautiful view. This home offers the split bedroom floor plan with a spacious master bedroom. Inviting great room with gas log fireplace. Downstairs features a finished bonus room perfect for a playroom, office or 4th bedroom, lots of storage space and 2 car garage. Wonderful outdoor space with a covered front porch, covered and open back deck. Zoned for Margaret/Springville Schools.