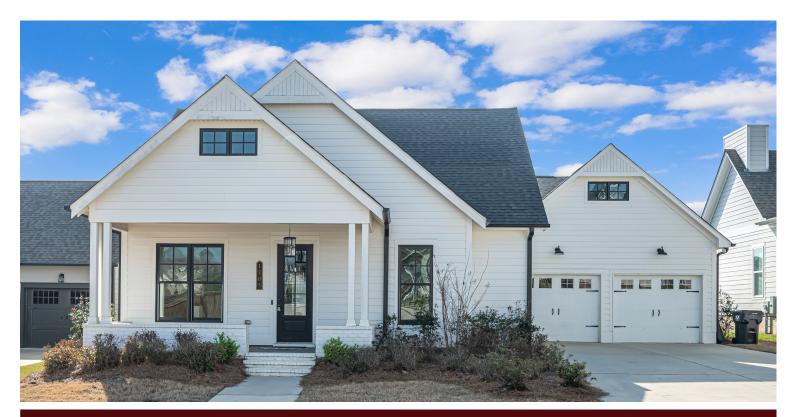

## 1705 COATES PASS

\$639,900

Bedrooms: 4 Full Baths: 3 Half Baths: 1 Levels: 1.5 Story Square Feet: 2,785 MLS#: 21381615

## PROPERTY DESCRIPTION

ENJOY ALL THE AMENITIES LAKE WILBORN HAS TO OFFER, POOL, CLUBHOUSE, FITNESS CENTER AND MUCH MORE! The KINSLEY Plan is a dream! The lovely foyer opens up to a gorgeous kitchen, dining room and vaulted great room. Wide plank floors grace the main living areas. This beautiful home has the primary and 2 more bedrooms on the main level and a flex making a great place for an office or even a more formal area. The llaundry room and mud bench is tucked away in the hallway off the garage. The half bath is right off the great room. Upstairs has completed bedroom, a large loft and a full bath. This one won't be available long!