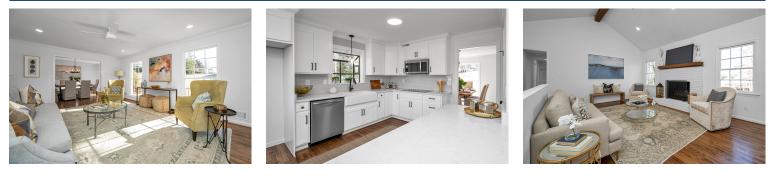

## PROPERTY DESCRIPTION

Stunningly updated 4 Bedroom/3 Bath home located on a highly sought after area in VESTAVIA PROPER!! This home checks all the boxes!! Multiple living spaces for families!! The all white kitchen features Quartz countertops, subway tile backsplash, farm sink, new stainless appliances, bar seating and is open to the vaulted family room with fireplace.! The main level features a formal living room, formal dining room, kitchen, breakfast nook, family room, Primary suite, plus 2 bedrooms and a bath room. The finished basement includes den with fireplace, bedroom, full bath and a laundry room. Large 2 car garage with storage room. Large, flat, fully fenced backyard with a great deck for entertaining. Zoned Dolly Ridge Elementary and very convenient to Vestavia High School. Great location!! Schedule your showing today