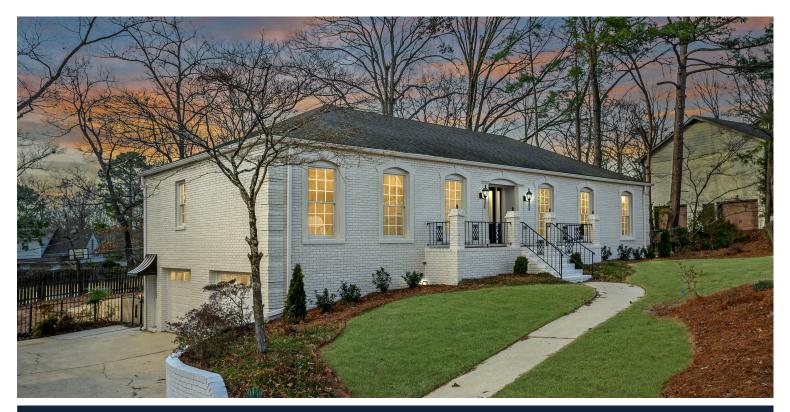

## **1624 PANORAMA DRIVE**

## PROPERTY DESCRIPTION

Stunningly updated 4 Bedroom/3 Bath home located on a highly sought after area in VESTAVIA PROPER!! This home checks all the boxes!! Multiple living spaces for families!! The all white kitchen features Quartz countertops, subway tile backsplash, farm sink, new stainless appliances, bar seating and is open to the vaulted family room with fireplace.! The main level features a formal living room, formal dining room, kitchen, breakfast nook, family room, Primary suite, plus 2 bedrooms and a bath room. The finished basement includes den with fireplace, bedroom, full bath and a laundry room. Large 2 car garage with storage room. Large, flat, fully fenced backyard with a great deck for entertaining. Zoned Dolly Ridge Elementary and very convenient to Vestavia High School. Great location!! Schedule your showing today