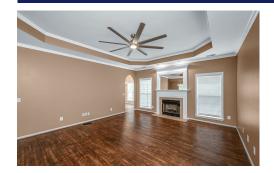

## PROPERTY DESCRIPTION

This beautiful home in the Chelsea Schools area is a must-see. The interior of the home and the garage have been painted; and the wood flooring has been refinished. The kitchen boasts granite countertops, new stainless steel appliances, and tile flooring. The laundry room off of the breakfast area is also accessible from the master bedroom closet. Separate from the master suite are two of the guest bedrooms, which share a bathroom. A freshly-painted deck overlooks a nice yard complete with landscaping and 24X24 building. The fence has also been painted, and the roof is three-years-old. The finished basement is perfect for entertaining, with a family room and a wet bar with granite countertops. The whole attic has been insulated. Also, two rooms in the basement can be used as bedrooms. One has a closet; and one has a window. This home provides plenty of parking with a 2 1/2 car garage and also a carport. Call today to schedule a showing!