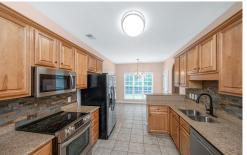

## PROPERTY DESCRIPTION

This beautiful home in the Chelsea Schools area is a must-see. The interior of the home and the garage have been painted; and the wood flooring has been refinished. The kitchen boasts granite countertops, new stainless steel appliances, and tile flooring. The laundry room off of the breakfast area is also accessible from the master bedroom closet. Separate from the master suite are two of the guest bedrooms, which share a bathroom. A freshly-painted deck overlooks a nice yard complete with landscaping and 24X24 building. The fence has also been painted, and the roof is three-years-old. The finished basement is perfect for entertaining, with a family room and a wet bar with granite countertops. The whole attic has been insulated. Also, two rooms in the basement can be used as bedrooms. One has a closet; and one has a window. This home provides plenty of parking with a 2 1/2 car garage and also a carport. Call today to schedule a showing!