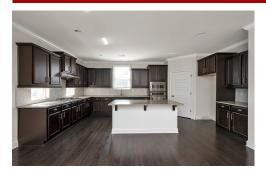

## PROPERTY DESCRIPTION

Enjoy the open floor plan of this lovely home in the heart of Trace Crossings in Hoover, AL. The formal dining room flows into the large great room open to the spacious, well-appointed kitchen. Hard wood floors cover the main living areas. The kitchen has ample cabinets, a lovely work island and a large walk-in pantry. Enjoy the "fun" lower windows allowing loads of natural light. Off the great room is a large, vaulted, screened porch which double the living space. While there is 1 bedroom downstairs the huge primary bedroom is upstairs with a lovely few of the wooded mountains. The master bathroom is super-sized with a soaking tub & spacious shower. Two other upstairs bedrooms share a full bathroom. The extra large laundry room has cabinets and folding table. The house has both a 2-car main level garage & an extra basement garage. Note the great, unfinished, daylight basement space - stubbed for a bath, ready for whatever your needs. Call today to see this lovely home.