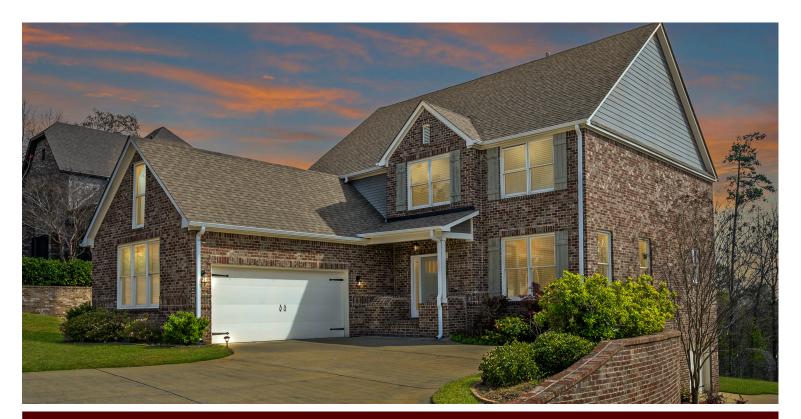

## 1476 SCOUT TRACE

\$575,000

Bedrooms: 4 Full Baths: 3 Half Baths: 1 Levels: 1.5 Story Square Feet: 3,163 MLS#: 21380440

## PROPERTY DESCRIPTION

Enjoy the open floor plan of this lovely home in the heart of Trace Crossings in Hoover, AL. The formal dining room flows into the large great room open to the spacious, well-appointed kitchen. Hard wood floors cover the main living areas. The kitchen has ample cabinets, a lovely work island and a large walk-in pantry. Enjoy the "fun" lower windows allowing loads of natural light. Off the great room is a large, vaulted, screened porch which double the living space. While there is 1 bedroom downstairs the huge primary bedroom is upstairs with a lovely few of the wooded mountains. The master bathroom is super-sized with a soaking tub & spacious shower. Two other upstairs bedrooms share a full bathroom. The extra large laundry room has cabinets and folding table. The house has both a 2-car main level garage & an extra basement garage. Note the great, unfinished, daylight basement space - stubbed for a bath, ready for whatever your needs. Call today to see this lovely home.