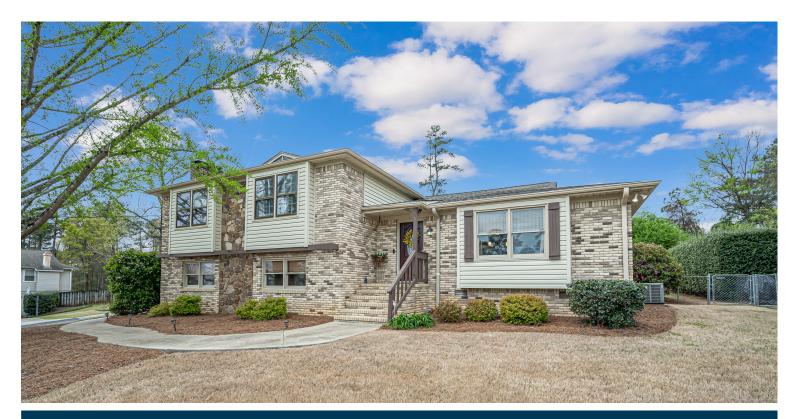

## 1458 LANTANA DRIVE

\$444,500

Bedrooms: 4 Full Baths: 2 Half Baths: 0 Levels: 2+ Story Square Feet: 2,287 MLS#: 21380589

## PROPERTY DESCRIPTION

1458 Lantana Drive-Your new to you home sitting on a corner lot that backs up to Hoover's-The Preserve. As you make your way inside the home, you'll immediately want it. The mainlevel has been adjusted to provide an open concept with a large family area, ample dining space & a phenomenal kitchen with multiple pantries, plenty of cabinets, double ovens & more. The mainlevel continues outdoors with a covered deck, stone fireplace & room for all your outdoor furniture/grills. A great place to sit back & enjoy the Alabama weather watching TV or relaxing. Back inside, the master suite is not to be missed, the oversized bedroom is complimented with a recently updated master bath & walk in closet. The home offers 3 additional bedrooms with ample closet space & room. The lower level has a playroom anchored with a fireplace & plenty of space to play/entertain. The home finishes off with a 2 car garage with plenty of storage space. Come on & make it yours.