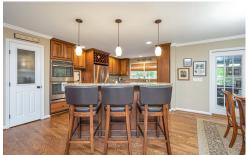

## PROPERTY DESCRIPTION

1458 Lantana Drive-Your new to you home sitting on a corner lot that backs up to Hoover's-The Preserve. As you make your way inside the home, you'll immediately want it. The mainlevel has been adjusted to provide an open concept with a large family area, ample dining space & a phenomenal kitchen with multiple pantries, plenty of cabinets, double ovens & more. The mainlevel continues outdoors with a covered deck, stone fireplace & room for all your outdoor furniture/grills. A great place to sit back & enjoy the Alabama weather watching TV or relaxing. Back inside, the master suite is not to be missed, the oversized bedroom is complimented with a recently updated master bath & walk in closet. The home offers 3 additional bedrooms with ample closet space & room. The lower level has a playroom anchored with a fireplace & plenty of space to play/entertain. The home finishes off with a 2 car garage with plenty of storage space. Come on & make it yours.