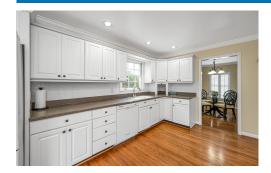

## PROPERTY DESCRIPTION

This charming Bluff Park home boasts a luxurious master suite addition featuring a spacious walk-in closet & true master bathroom w/ a separate shower and garden tub. The finished basement offers additional versatility, perfect for a den, recreation room, office, or playroom, & new flooring. Gleaming new hardwood floors, fixtures, & fresh paint. Modern updates include rewiring the home & a new roof, ensuring peace of mind. Entertain outdoors w/ the large, fenced-in backyard, a screened-in porch, expansive deck, & storage building. The eat-in kitchen offers ample space for a table or island, seamlessly connecting to the den with a bar. A separate living room & dining room provide additional entertaining areas. Nature lovers will appreciate the property's proximity to the Moss Rock Preserve walking trails & nearby restaurants. Convenient access to shopping and I-459/Galleria adds to the appeal. Plus, enjoy the benefits of AT&T Fiber internet option.