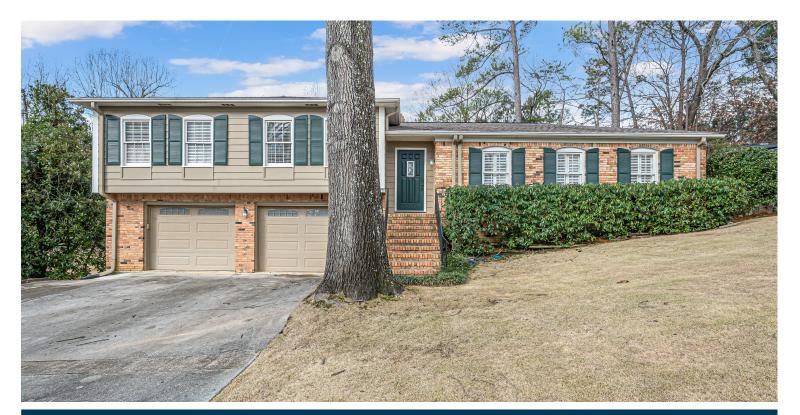

## 1418 LANTANA DRIVE

\$420,000

Bedrooms: 4 Full Baths: 3 Half Baths: 0 Levels: 1 Story Square Feet: 2,612 MLS#: 21377140

## PROPERTY DESCRIPTION

This charming Bluff Park home boasts a luxurious master suite addition featuring a spacious walk-in closet & true master bathroom w/ a separate shower and garden tub. The finished basement offers additional versatility, perfect for a den, recreation room, office, or playroom, & new flooring. Gleaming new hardwood floors, fixtures, & fresh paint. Modern updates include rewiring the home & a new roof, ensuring peace of mind. Entertain outdoors w/ the large, fenced-in backyard, a screened-in porch, expansive deck, & storage building. The eat-in kitchen offers ample space for a table or island, seamlessly connecting to the den with a bar. A separate living room & dining room provide additional entertaining areas. Nature lovers will appreciate the property's proximity to the Moss Rock Preserve walking trails & nearby restaurants. Convenient access to shopping and I-459/Galleria adds to the appeal. Plus, enjoy the benefits of AT&T Fiber internet option.