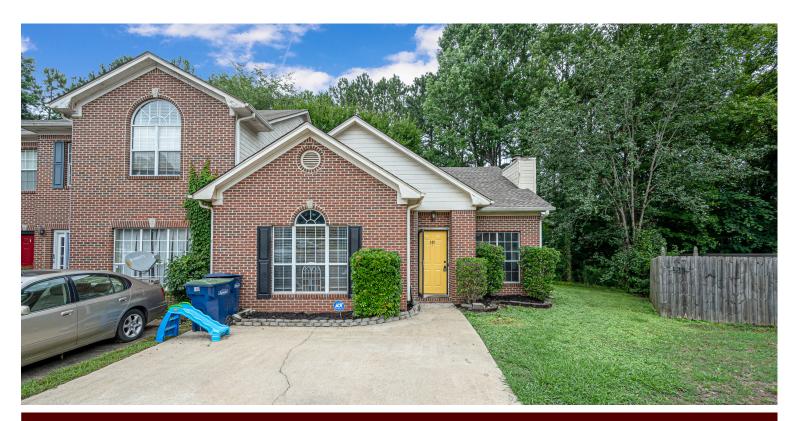

## 140 TIMBERLEAF CIRCLE

\$180,000

Bedrooms: 2 Full Baths: 2 Half Baths: 0 Levels: 1 Story MLS#: 1357788

## PROPERTY DESCRIPTION

Welcome Home to Timberleaf! This exceptional end-unit townhome offers main level living with a fully FENCED private backyard. NEW HVAC installed 2023. A few features you are sure to love include the gorgeous dark LAMINATE HARDWOOD FLOORS sprawling throughout the entire home, taking a long soak in your large, jetted tub after a long day, or curling up with a good book and basking in the sunshine in your oversized PRIVATE SITTING AREA tucked away in your primary bedroom. Your COVERED BACK PORCH is perfect for enjoying the wooded view and has beautiful sunlight to grow a garden. With quick access to both Alabaster and Pelham, you can quickly jump on I-65 with ease and enjoy local shopping and dining options GALORE!