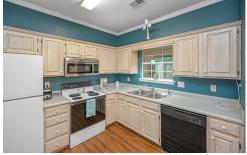

## PROPERTY DESCRIPTION

Welcome home to this conveniently located townhouse in Pelham! It has quick access to Hwy 31 and I-65. Plus, there are plenty of restaurants, shopping, and entertainment options nearby! The main level features a dining room with tons of natural light, the kitchen with open floorplan to the living room, and a half bathroom and laundry closet. There is a woodburning fireplace in the living room also. If you are looking for additional living space, this home offers you just that: it has a sunroom with sliding windows to let the air in when the weather is nice! Both bedrooms are located upstairs and have their own private bathrooms. Each bedroom has good closet space, and there is a large hall closet plus a linen closet as needed for more storage. There is pulldown attic access as well. This floorplan is great to keep your living spaces and bedrooms separate. The backyard is small but is fully fenced and provides a quiet escape. Schedule your showing today!