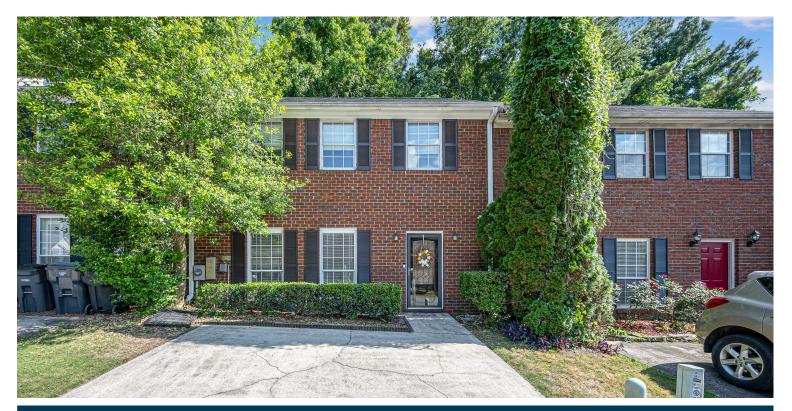

## 140 SUGAR DRIVE

\$199,000

Bedrooms: 2 Full Baths: 2 Half Baths: 1 Levels: 2+ Story Square Feet: 1,352 MLS#: 1356019

## PROPERTY DESCRIPTION

Welcome home to this conveniently located townhouse in Pelham! It has quick access to Hwy 31 and I-65. Plus, there are plenty of restaurants, shopping, and entertainment options nearby! The main level features a dining room with tons of natural light, the kitchen with open floorplan to the living room, and a half bathroom and laundry closet. There is a woodburning fireplace in the living room also. If you are looking for additional living space, this home offers you just that: it has a sunroom with sliding windows to let the air in when the weather is nice! Both bedrooms are located upstairs and have their own private bathrooms. Each bedroom has good closet space, and there is a large hall closet plus a linen closet as needed for more storage. There is pulldown attic access as well. This floorplan is great to keep your living spaces and bedrooms separate. The backyard is small but is fully fenced and provides a quiet escape. Schedule your showing today!