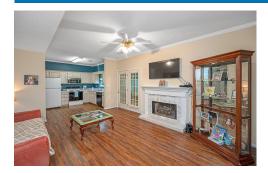

## PROPERTY DESCRIPTION

Welcome home to this conveniently located townhouse in Pelham! It has quick access to Hwy 31 and I-65. Plus, there are plenty of restaurants, shopping, and entertainment options nearby! The main level features a dining room with tons of natural light, the kitchen with open floorplan to the living room, and a half bathroom and laundry closet. There is a woodburning fireplace in the living room also. If you are looking for additional living space, this home offers you just that: it has a sunroom with sliding windows to let the air in when the weather is nice! Both bedrooms are located upstairs and have their own private bathrooms. Each bedroom has good closet space, and there is a large hall closet plus a linen closet as needed for more storage. There is pulldown attic access as well. This floorplan is great to keep your living spaces and bedrooms separate. The backyard is small but is fully fenced and provides a quiet escape. Schedule your showing today!