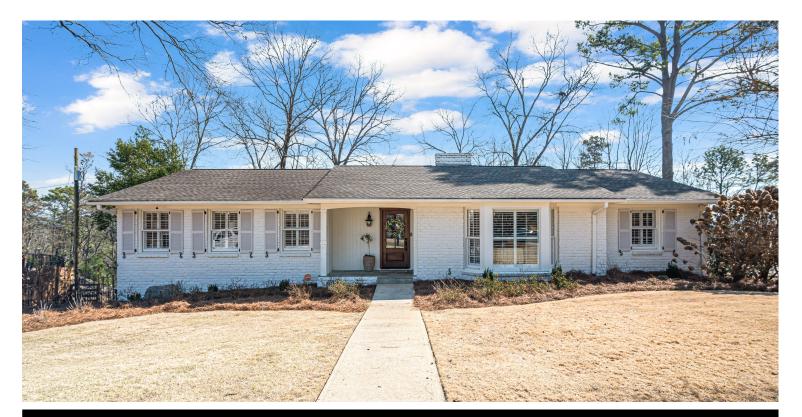

## 1405 PANORAMA DRIVE

\$649,900

Bedrooms: 4 Full Baths: 3 Half Baths: 0 Levels: 1 Story MLS#: 21377307

## PROPERTY DESCRIPTION

Welcome to 1405 Panorama Drive, nestled in the heart of Vestavia Hills. This home features 4 bedrooms, 3 baths, a kitchen with a large island, quartz countertops, and upgraded café appliances. The home includes a dining room, a family room with a fireplace, and ample living spaces. Upstairs are 3 bedrooms and 2 baths. The finished basement hosts a den with a fireplace, a fourth bedroom, a full bath, and a laundry room with quartz countertops. Additionally, a bonus room provides flexible options for an office or play area adjacent to a mudroom with plenty of storage. This property blends charm with modern elegance.