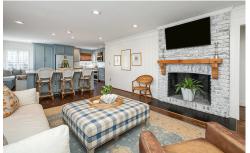

## PROPERTY DESCRIPTION

Welcome to 1405 Panorama Drive, nestled in the heart of Vestavia Hills. This home features 4 bedrooms, 3 baths, a kitchen with a large island, quartz countertops, and upgraded café appliances. The home includes a dining room, a family room with a fireplace, and ample living spaces. Upstairs are 3 bedrooms and 2 baths. The finished basement hosts a den with a fireplace, a fourth bedroom, a full bath, and a laundry room with quartz countertops. Additionally, a bonus room provides flexible options for an office or play area adjacent to a mudroom with plenty of storage. This property blends charm with modern elegance.