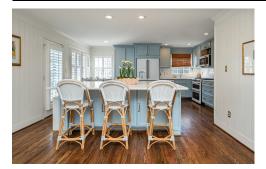

## PROPERTY DESCRIPTION

Welcome to 1405 Panorama Drive, nestled in the heart of Vestavia Hills. This home features 4 bedrooms, 3 baths, a kitchen with a large island, quartz countertops, and upgraded café appliances. The home includes a dining room, a family room with a fireplace, and ample living spaces. Upstairs are 3 bedrooms and 2 baths. The finished basement hosts a den with a fireplace, a fourth bedroom, a full bath, and a laundry room with quartz countertops. Additionally, a bonus room provides flexible options for an office or play area adjacent to a mudroom with plenty of storage. This property blends charm with modern elegance.