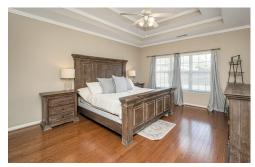

## PROPERTY DESCRIPTION

Come see this beautiful one level home convenient to everything in Alabaster. Upon entering the home you will find a large den with high ceilings, crown molding, a fireplace and real hardwood flooring. The kitchen features a breakfast nook and new appliances that are less than a year old. The house also features a split floor plan with a large full bathroom and two bedrooms opposite of the master bedroom. Master bedroom features trey ceilings, his/her vanities, soaking tub and walk in shower with large closet. A screened in porch overlooks the flat, fenced in back yard.