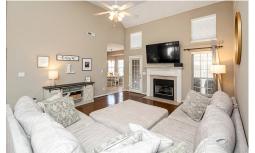

## PROPERTY DESCRIPTION

Come see this beautiful one level home convenient to everything in Alabaster. Upon entering the home you will find a large den with high ceilings, crown molding, a fireplace and real hardwood flooring. The kitchen features a breakfast nook and new appliances that are less than a year old. The house also features a split floor plan with a large full bathroom and two bedrooms opposite of the master bedroom. Master bedroom features trey ceilings, his/her vanities, soaking tub and walk in shower with large closet. A screened in porch overlooks the flat, fenced in back yard.