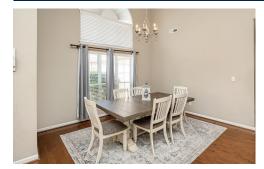

## PROPERTY DESCRIPTION

Come see this beautiful one level home convenient to everything in Alabaster. Upon entering the home you will find a large den with high ceilings, crown molding, a fireplace and real hardwood flooring. The kitchen features a breakfast nook and new appliances that are less than a year old. The house also features a split floor plan with a large full bathroom and two bedrooms opposite of the master bedroom. Master bedroom features trey ceilings, his/her vanities, soaking tub and walk in shower with large closet. A screened in porch overlooks the flat, fenced in back yard.