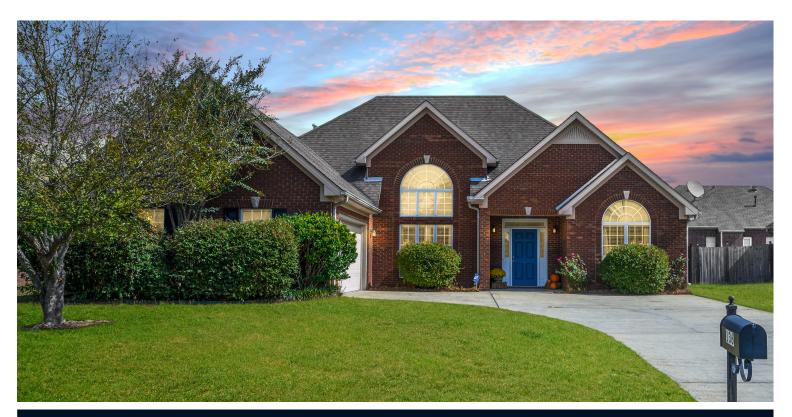

## 136 CHURCHILL DRIVE

\$279,900

Bedrooms: 3 Full Baths: 2 Half Baths: 0 Levels: 1 Story Square Feet: 1,615 MLS#: 21367725

## PROPERTY DESCRIPTION

Come see this beautiful one level home convenient to everything in Alabaster. Upon entering the home you will find a large den with high ceilings, crown molding, a fireplace and real hardwood flooring. The kitchen features a breakfast nook and new appliances that are less than a year old. The house also features a split floor plan with a large full bathroom and two bedrooms opposite of the master bedroom. Master bedroom features trey ceilings, his/her vanities, soaking tub and walk in shower with large closet. A screened in porch overlooks the flat, fenced in back yard.