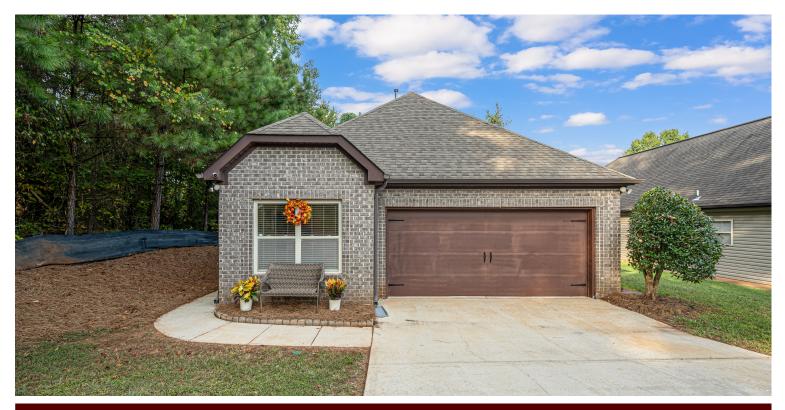

## PROPERTY DESCRIPTION

Cute 3 bed 2bath home in a fantastic location! Cathedral ceilings welcome you into the family room, great galley style eat in kitchen with beautiful cabinets, tile floor, and stainless appliances. Master bedroom features a custom tray ceiling, walk-in closet, ensuite bath with whirlpool tub and separate shower. Further down the hall you'll find two additional bedrooms and a full bath. Outside patio is perfect for grilling and the cozy fenced in backyard offers tons of privacy. Close to school, shopping, outdoor fun make this home one not to miss out on! 8 min off Interstate I-459 Exit 1 McCalla.