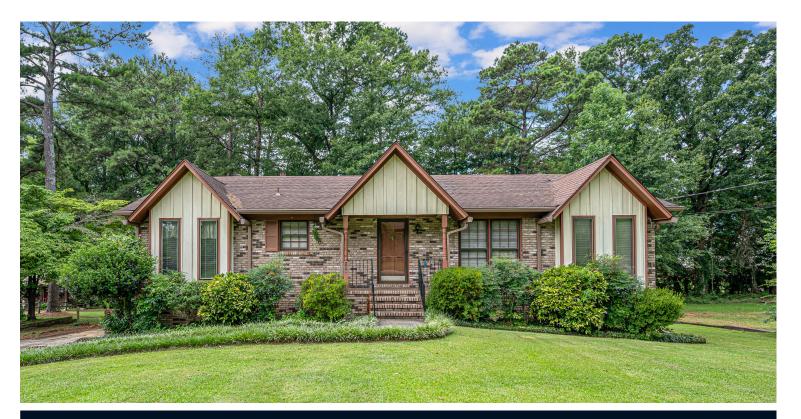

## 108 WESTWOOD DRIVE SW

\$220,000

Bedrooms: 4 Full Baths: 3 Half Baths: 0 Levels: 1 Story Square Feet: 2,125 MLS#: 1359405

## PROPERTY DESCRIPTION

Welcome to this great home on a quiet street right off of Academy Drive in Bessemer. Great location that is convenient to interstate for work in Birmingham, Hoover or Tuscaloosa area. Features include spacious eat-in kitchen, living, dining and den. Master bedroom and bath on main level along with two additional bedrooms. Finished basement includes laundry, guest bedroom, entertaining room with bar area and two car garage. Enjoy the peace and quiet on your deck overlooking spacious flat back yard that is perfect for kids or pets to play.