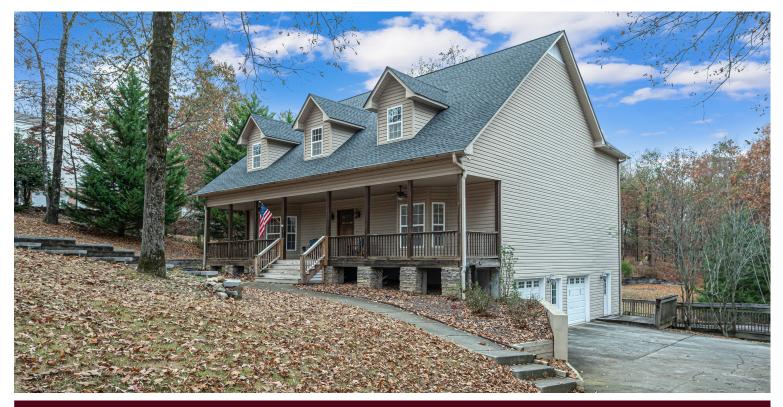

## PROPERTY DESCRIPTION

This gem of a home is truly country living, inside the city! It is nestled in the woods of a 3.6 acre lot, inside Alabaster city limits, and zoned for award winning Alabaster schools! Boasting 5 bedrooms, 4 baths, hardwood floors, a spacious yard, and a pool, this is a place your family can call "home" for years to come! The HVAC system and roof were replaced in 2022, and a tankless water heater was installed in 2021. Just minutes from I-65, Hwy 119, Hwy 31, shopping, restaurants, and entertainment, this treasure will not last long! Welcome home to 105 Silver Leaf Ln! Open House Sat 11/18 11-3!