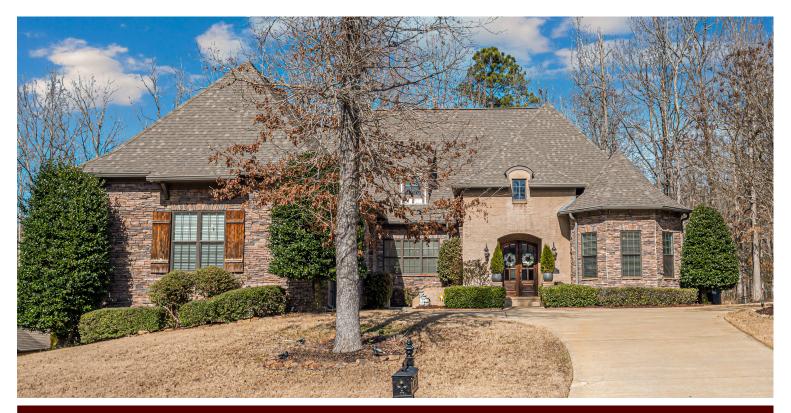

## **105 COURTYARD DRIVE**

## \$658,000

Bedrooms: 5 Full Baths: 4 Half Baths: 1 Levels: 1 Story

MLS#: 21376426

## PROPERTY DESCRIPTION

Courtyard Manor 5BR/4.5BA all brick home w/timeless architecture & comfortable elegance. 2 Car Main Level Garage+parking pad. Spacious 2-story foyer welcomes you into the open floor plan w/fresh paint on main level. Main family rm w/builtin shelving, formal dining, beautiful kitchen w/pantry, casual dining w/bar seating, stainless applcs; master suite features HUGE walk-in closet that connects to laundry!, sep vanities/sep tub & shower; 2 additional Bedrooms w/hardwoods Jack-n-Jill Bathroom w/sep vanities. Outdoor living & entertaining is seamless w/screened porch & grilling deck leads to BIG FENCED backyard w/fire pit. Upper level loft bonus rm w/Bedroom & ensuite bath + storage/walkin attic+closet. Thoughtful design & craftsmanship evident w/built ins, generous storage, arched cased openings, central vacuum, timeless finishes, sprinkler system. ENTIRE BSMT is 3000+ sq.ft. is heated & cooled w/newly added BR & full bath--SO much room to hang out, game, work out, play! NEW ROOF 2021!