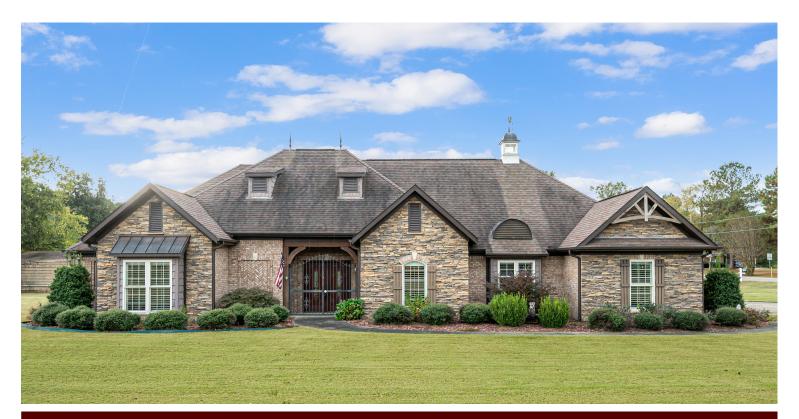

## **1028 PATTON ROAD**

\$390,000

Bedrooms: 3 Full Baths: 2 Half Baths: 1 Levels: 1 Story MLS#: 21368671

## PROPERTY DESCRIPTION

Spacious and open best describe this main level living, beautiful, custom built home built on a level lot just under 1 acre. Everything you need on one level - no stairs and hardwood floors. A stacked stone fireplace is the focal point of the large family room open to the kitchen and kitchen eating space. Enjoy the year round "sun" room which doubles the living space. The formal dining room has space for your favorite china cabinet too. The kitchen has ample cabinets along with a coffee bar, work island, stainless appliances & electric cooktop. The master suite enjoys a large walk-in closet with a direct walk through to the laundry room. Separate his/her sinks and separate tub & shower finish off the master bathroom. Two additional bedrooms share a hall bathroom. 3 car main level garage has extra storage and out back is a storage shed and "barn". New hot water heater. Don't miss the backyard entertainment space for family gatherings. Great backyard with room to play or garden.