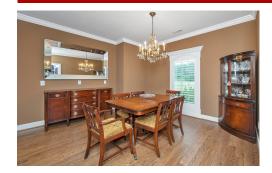

## PROPERTY DESCRIPTION

Spacious and open best describe this main level living, beautiful, custom built home built on a level lot just under 1 acre. Everything you need on one level - no stairs and hardwood floors. A stacked stone fireplace is the focal point of the large family room open to the kitchen and kitchen eating space. Enjoy the year round "sun" room which doubles the living space. The formal dining room has space for your favorite china cabinet too. The kitchen has ample cabinets along with a coffee bar, work island, stainless appliances & electric cooktop. The master suite enjoys a large walk-in closet with a direct walk through to the laundry room. Separate his/her sinks and separate tub & shower finish off the master bathroom. Two additional bedrooms share a hall bathroom. 3 car main level garage has extra storage and out back is a storage shed and "barn". New hot water heater. Don't miss the backyard entertainment space for family gatherings. Great backyard with room to play or garden.