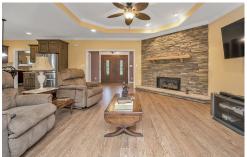

## PROPERTY DESCRIPTION

Spacious and open best describe this main level living, beautiful, custom built home built on a level lot just under 1 acre. Everything you need on one level - no stairs and hardwood floors. A stacked stone fireplace is the focal point of the large family room open to the kitchen and kitchen eating space. Enjoy the year round "sun" room which doubles the living space. The formal dining room has space for your favorite china cabinet too. The kitchen has ample cabinets along with a coffee bar, work island, stainless appliances & electric cooktop. The master suite enjoys a large walk-in closet with a direct walk through to the laundry room. Separate his/her sinks and separate tub & shower finish off the master bathroom. Two additional bedrooms share a hall bathroom. 3 car main level garage has extra storage and out back is a storage shed and "barn". New hot water heater. Don't miss the backyard entertainment space for family gatherings. Great backyard with room to play or garden.