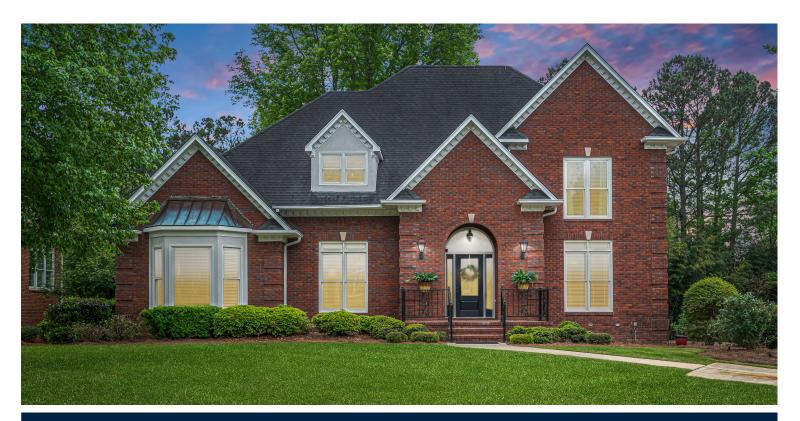

## 1028 KING STABLES CIRCLE

\$709,000

Bedrooms: 5 Full Baths: 3 Half Baths: 1 Levels: 1.5 Story Square Feet: 3,535 MLS#: 21383459

## PROPERTY DESCRIPTION

Nestled on a peaceful cul-de-sac street at the front of the coveted Greystone Founders Neighborhood, this spacious two-story residence offers an unparalleled living experience. With its abundance of natural light, the main level boasts a study/office, formal dining room, well appointed kitchen, large family room & master suite on the main The 2nd floor features 4 bedrooms and 2 full bathrooms & multiple walk-in closets. The unfinished basement offers endless possibilities for storage or future expansion & is plumbed for a bath. Relax on the covered back deck providing a seamless transition between indoor & outdoor living spaces that overlooks the spacious fenced backyard. The close proximity to Greystone Country Club provides convenient access to golf, tennis, swimming, & social events. Don't miss out on this incredible opportunity to own a piece of luxury living in the heart of Founders Neighborhood. Schedule your showing today & experience the lifestyle you've always imagined!