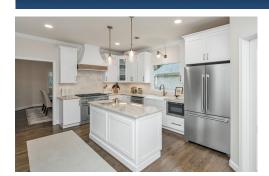

## PROPERTY DESCRIPTION

Stunningly UPDATED cottage located in the EXCLUSIVE GREYSTONE FOUNDERS GOLF COMMUNITY! Are you frustrated with NO INVENTORY or just LOW quality houses? Tired of seeing sloppy remodels? Welcome to 1004 Linkside Dr – a MOVE-IN READY HOME THE WAY YOU WOULD DO IT! Renovations include: New hardwoods on the main, all new kitchen (new cabinets, Quartzite tops, Farmhouse Sink, Thermador 6 burner Gas stove, all new appliances), updated Master (his/her vanities, custom closets), all new carpet in upstairs bedrooms, PLANTATION SHUTTERS, CALIFORNIA CLOSETS & more. Other great features: Master on the main, office on the main, sunroom & great natural light, two car main level garage, gas logs fireplace, laundry & powder room on the main. Upstairs: 2 bedrooms with a Jack & Jill totally updated, bonus/office room & walk-in attic(great storage). All Designer finishes & selections – Just like you would do them!! Conveniently located near the back gate of GREYSTONE. The SEARCH IS