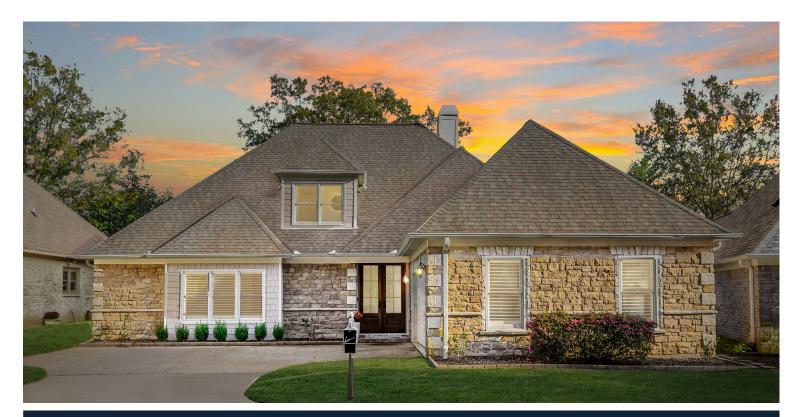

## 1004 LINKSIDE DRIVE

\$649,900

Bedrooms: 3 Full Baths: 2 Half Baths: 1 Levels: 1.5 Story Square Feet: 2,901 MLS#: 21368457

## PROPERTY DESCRIPTION

Stunningly UPDATED cottage located in the EXCLUSIVE GREYSTONE FOUNDERS GOLF COMMUNITY! Are you frustrated with NO INVENTORY or just LOW quality houses? Tired of seeing sloppy remodels? Welcome to 1004 Linkside Dr – a MOVE-IN READY HOME THE WAY YOU WOULD DO IT! Renovations include: New hardwoods on the main, all new kitchen (new cabinets, Quartzite tops, Farmhouse Sink, Thermador 6 burner Gas stove, all new appliances), updated Master (his/her vanities, custom closets), all new carpet in upstairs bedrooms, PLANTATION SHUTTERS, CALIFORNIA CLOSETS & more. Other great features: Master on the main, office on the main, sunroom & great natural light, two car main level garage, gas logs fireplace, laundry & powder room on the main. Upstairs: 2 bedrooms with a Jack & Jill totally updated, bonus/office room & walk-in attic(great storage). All Designer finishes & selections – Just like you would do them!! Conveniently located near the back gate of GREYSTONE. The SEARCH IS